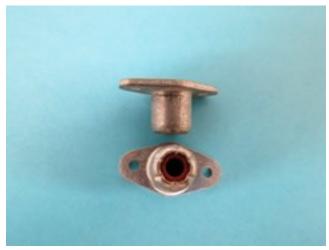

## VINTAGE NUT PLATES

## 2 Lug Countersunk 100 degrees – Fiber Nylon Insert with Taller Cap

| Thread Size | Part Number                     | Alternate PN |
|-------------|---------------------------------|--------------|
| #8-32       | 22A12-82                        | 22NA12-82    |
| #10-32      | 22A12-02                        | 22NA12-02    |
| #10-32      | 22A12-02BC (C/Sunk Rivet Holes) | 22NA12-02BC  |
| 5/16-24     | 22A12-054                       | 22NA12-054   |